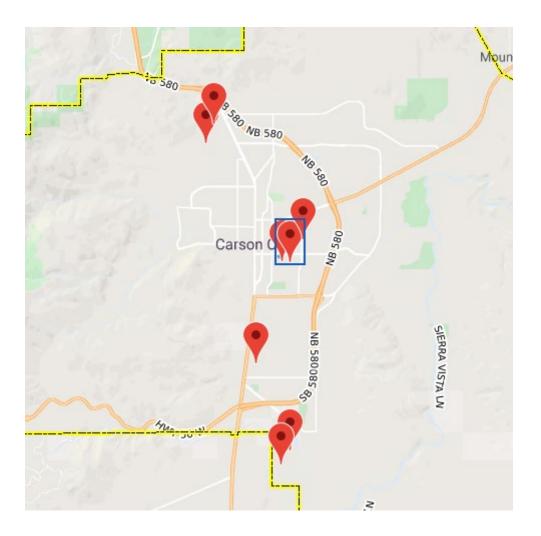

Development Department** 

# <u>New Housing</u> <u>Starts</u>

| <ul> <li>Single Family Residential</li> </ul> | <u>2019</u><br>97 | <u>2020</u><br>176 | <u>2021</u><br>192 | <u>2022</u><br>43 |
|-----------------------------------------------|-------------------|--------------------|--------------------|-------------------|
| • Duplex Units                                | 0                 | 0                  | 2                  | 0                 |
| <ul> <li>Multi-Family Residential</li> </ul>  | 282               | 0                  | 10                 | 0                 |
| • TOTAL                                       | 379               | 176                | 204                | 43                |

2022 is through March 31, 2022

# Where is the housing under construction?



# ARBOR VILLAS (147 attached SFR)

Location: Northside Little Lane





### CROSSCREEK by RYDER HOMES– PHASE 1 (189 lots)

Location: North of 5<sup>th</sup> Street







# JACKSON VILLAGE (41 lots)

Location: Northside Eagle Station Lane



# LITTLE LANE VILLAGE (149 lots)

#### Location: Northside Little Lane







### SCHULZ RANCH PH 4 (101 lots)

Location: Northside Race Track Road





### SCHULZ RANCH – PH 5 (29 lots)

#### Location: North of Rabe Way





# SILVER OAK Phase 23B (29 Lots)





# SILVER OAK Phase 24 (64 lots)



# Where is the site under construction in anticipation of building housing?



### Anderson Ranch (203 lots)



# CLEARVIEW RIDGE (73 lots)



# **EMERSON COTTAGES (37 lots)**

#### Location: Eastside Emerson Drive



### Little Lane Apartments (140 units)