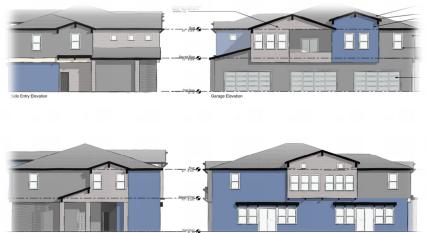

p>th</sup> Street







# JACKSON VILLAGE (41 lots)

Location: Northside Eagle Station Lane



# LITTLE LANE VILLAGE (149 lots)

#### Location: Northside Little Lane







### SCHULZ RANCH PH 4 (101 lots)

Location: Northside Race Track Road





### SCHULZ RANCH – PH 5 (29 lots)

#### Location: North of Rabe Way





# SILVER OAK Phase 23B (29 Lots)





# SILVER OAK Phase 24 (64 lots)



# Where is the site under construction in anticipation of building housing?



### Anderson Ranch (203 lots)



# CLEARVIEW RIDGE (73 lots)



# **EMERSON COTTAGES (37 lots)**

#### Location: Eastside Emerson Drive



### Little Lane Apartments (140 units)



### Lompa Apartments (360 units)



## SILVER CREST CONDOMINIUMS (51 lots)

Location: Northeast of the corner of Oak Street and Roland Street





# SILVER VIEW TOWNHOMES (34 LOTS)

Location: Northwest corner of Clearview

Drive and Silver Sage Drive