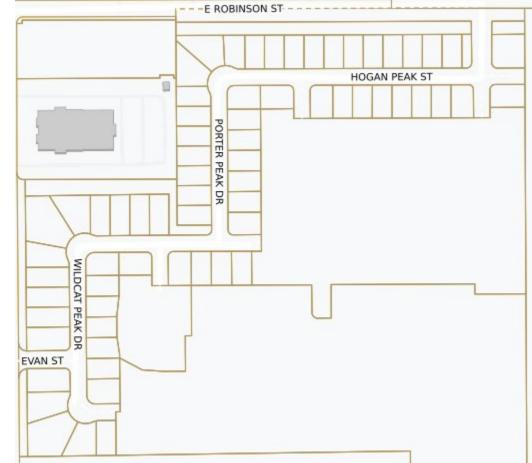

### SCHULZ RANCH PH 4 (101 lots)

Location: Northside Race Track Road

### SCHULZ RANCH – PH 5 (29 lots)

#### Location: North of Rabe Way