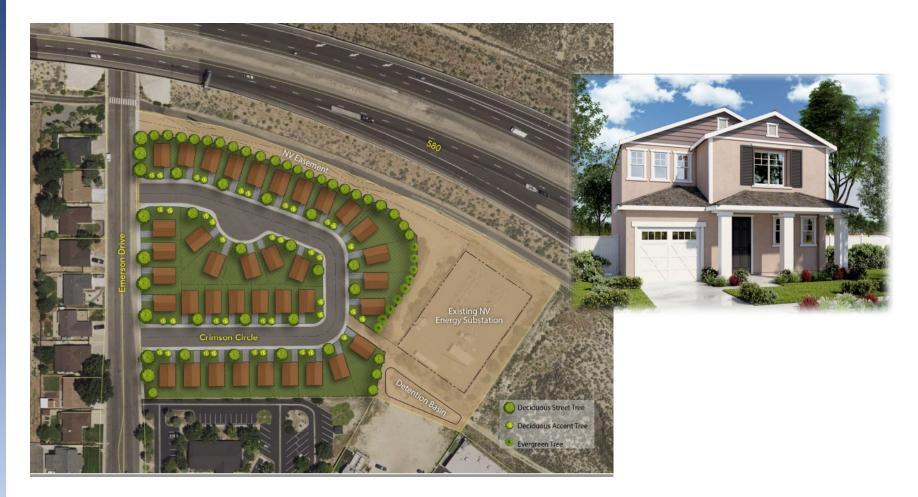

here is the housing under construction?



# ARBOR VILLAS (147 attached SFR)

Location: Northside Little Lane





### CROSSCREEK by RYDER HOMES– PHASE 1 (189 lots)

Location: North of 5<sup>th</sup> Street







# JACKSON VILLAGE (41 lots)

Location: Northside Eagle Station Lane



# LITTLE LANE VILLAGE (149 lots)

#### Location: Northside Little Lane







### SCHULZ RANCH PH 4 (101 lots)

Location: Northside Race Track Road





### SCHULZ RANCH – PH 5 (29 lots)

#### Location: North of Rabe Way





# SILVER OAK Phase 23B (29 Lots)





# SILVER OAK Phase 24 (64 lots)



# Where is the site under construction in anticipation of building housing?



### Anderson Ranch (203 lots)



# CLEARVIEW RIDGE (73 lots)



# **EMERSON COTTAGES (37 lots)**

#### Location: Eastside Emerson Drive



### Little Lane Apartments (140 units)



### Lompa Apartments (360 units)



## SILVER CREST CONDOMINIUMS (51 lots)

Location: Northeast of the corner of Oak Street and Roland Street





# SILVER VIEW TOWNHOMES (34 LOTS)

Location: Northwest corner of Clearview

Drive and Silver Sage Drive