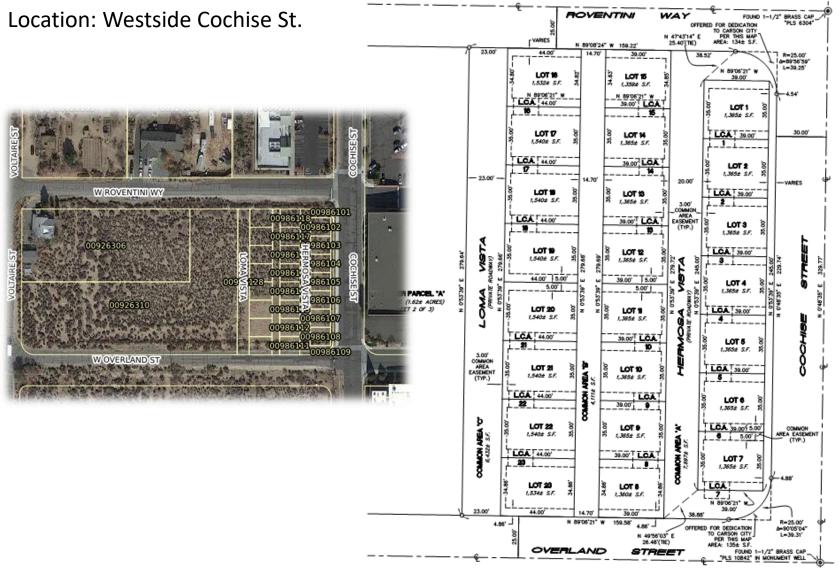

## SILVER CREST CONDOMINIUMS (51 lots)

Location: Northeast of the corner of Oak Street and Roland Street