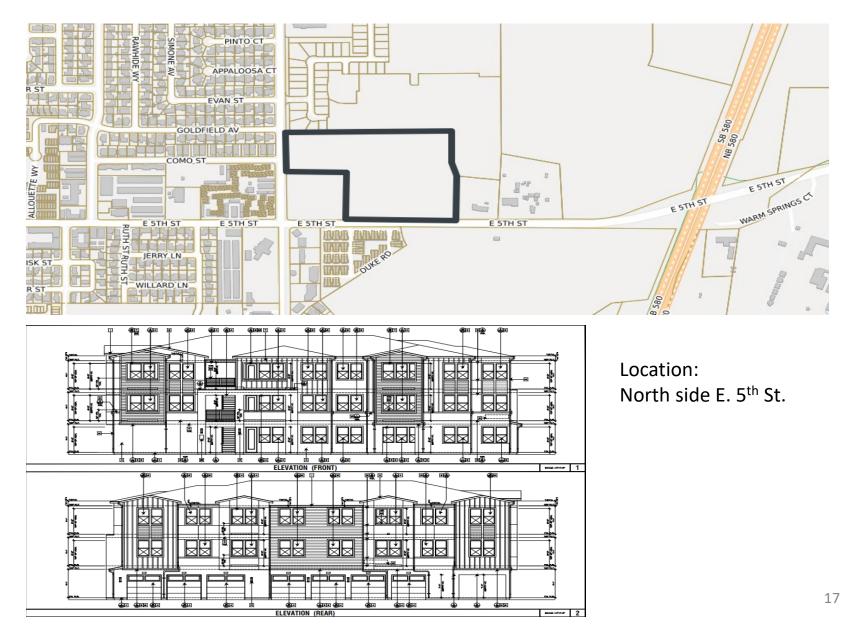

### CROSSCREEK by RYDER HOMES– PHASE 1 (189 lots)

Location: North of 5<sup>th</sup> Street