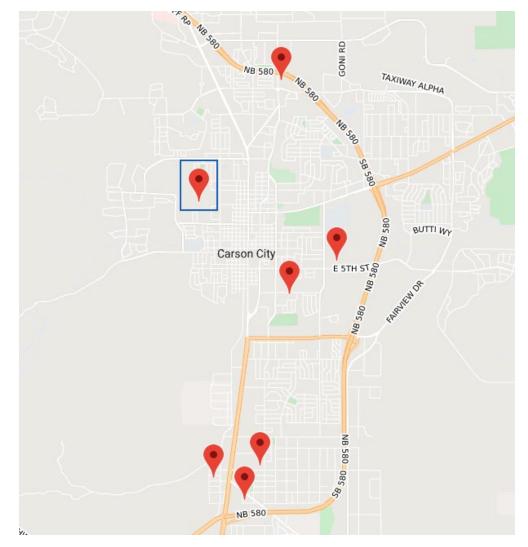

| 379               | 176                | 204                | 43                |

2022 is through March 31, 2022

# Where is the housing under construction?



# ARBOR VILLAS (147 attached SFR)

Location: Northside Little Lane





### CROSSCREEK by RYDER HOMES– PHASE 1 (189 lots)

Location: North of 5<sup>th</sup> Street







# JACKSON VILLAGE (41 lots)

Location: Northside Eagle Station Lane



# LITTLE LANE VILLAGE (149 lots)

#### Location: Northside Little Lane







### SCHULZ RANCH PH 4 (101 lots)

Location: Northside Race Track Road





### SCHULZ RANCH – PH 5 (29 lots)

#### Location: North of Rabe Way





# SILVER OAK Phase 23B (29 Lots)





# SILVER OAK Phase 24 (64 lots)



# Where is the site under construction in anticipation of building housing?



### Anderson Ranch (203 lots)



# CLEARVIEW RIDGE (73 lots)



# **EMERSON COTTAGES (37 lots)**

#### Location: Eastside Emerson Drive



### Little Lane Apartments (140 units)



### Lompa Apartments (360 units)



## SILVER CREST CONDOMINIUMS (51 lots)

Location: Northeast of the corner of Oak Street and Roland Street





# SILVER VIEW TOWNHOMES (34 LOTS)

Location: Northwest corner of Clearview

Drive and Silver Sage Drive