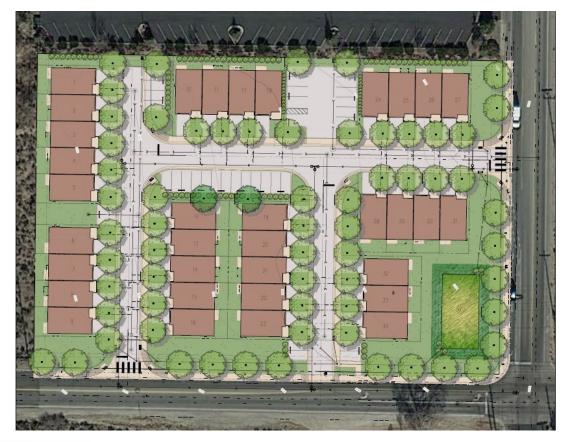

NE VILLAGE (149 lots)

#### Location: Northside Little Lane







### SCHULZ RANCH PH 4 (101 lots)

Location: Northside Race Track Road





### SCHULZ RANCH – PH 5 (29 lots)

#### Location: North of Rabe Way





# SILVER OAK Phase 23B (29 Lots)





# SILVER OAK Phase 24 (64 lots)



# Where is the site under construction in anticipation of building housing?



### Anderson Ranch (203 lots)



# CLEARVIEW RIDGE (73 lots)



# **EMERSON COTTAGES (37 lots)**

#### Location: Eastside Emerson Drive



### Little Lane Apartments (140 units)



### Lompa Apartments (360 units)



## SILVER CREST CONDOMINIUMS (51 lots)

Location: Northeast of the corner of Oak Street and Roland Street





# SILVER VIEW TOWNHOMES (34 LOTS)

Location: Northwest corner of Clearview

Drive and Silver Sage Drive