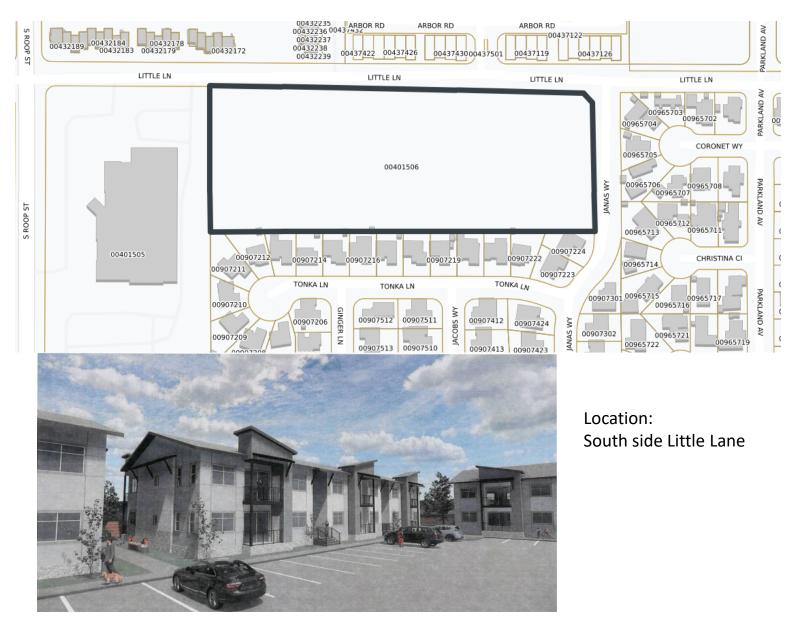

# ARBOR VILLAS (147 attached SFR)

Location: Northside Little Lane





### CROSSCREEK by RYDER HOMES– PHASE 1 (189 lots)

Location: North of 5<sup>th</sup> Street







# JACKSON VILLAGE (41 lots)

Location: Northside Eagle Station Lane



# LITTLE LANE VILLAGE (149 lots)

#### Location: Northside Little Lane







### SCHULZ RANCH PH 4 (101 lots)

Location: Northside Race Track Road





### SCHULZ RANCH – PH 5 (29 lots)

#### Location: North of Rabe Way





# SILVER OAK Phase 23B (29 Lots)





# SILVER OAK Phase 24 (64 lots)



# Where is the site under construction in anticipation of building housing?



### Anderson Ranch (203 lots)



# CLEARVIEW RIDGE (73 lots)



# **EMERSON COTTAGES (37 lots)**

#### Location: Eastside Emerson Drive



### Little Lane Apartments (140 units)



### Lompa Apartments (360 units)



## SILVER CREST CONDOMINIUMS (51 lots)

Location: Northeast of the corner of Oak Street and Roland Street





# SILVER VIEW TOWNHOMES (34 LOTS)

Location: Northwest corner of Clearview

Drive and Silver Sage Drive