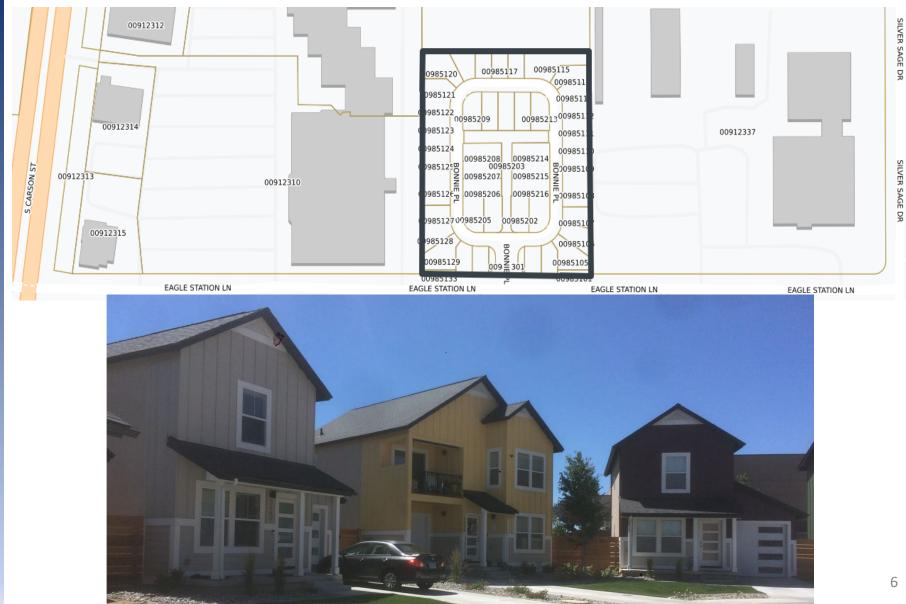

-|-------------------|--------------------|--------------------|-------------------|
| • Duplex Units                                | 0                 | 0                  | 2                  | 0                 |
| <ul> <li>Multi-Family Residential</li> </ul>  | 282               | 0                  | 10                 | 0                 |
| • TOTAL                                       | 379               | 176                | 204                | 43                |

2022 is through March 31, 2022

# Where is the housing under construction?



# ARBOR VILLAS (147 attached SFR)

Location: Northside Little Lane





### CROSSCREEK by RYDER HOMES– PHASE 1 (189 lots)

Location: North of 5<sup>th</sup> Street







# JACKSON VILLAGE (41 lots)

Location: Northside Eagle Station Lane



# LITTLE LANE VILLAGE (149 lots)

#### Location: Northside Little Lane







### SCHULZ RANCH PH 4 (101 lots)

Location: Northside Race Track Road





### SCHULZ RANCH – PH 5 (29 lots)

#### Location: North of Rabe Way





# SILVER OAK Phase 23B (29 Lots)





# SILVER OAK Phase 24 (64 lots)



# Where is the site under construction in anticipation of building housing?



### Anderson Ranch (203 lots)



# CLEARVIEW RIDGE (73 lots)



# **EMERSON COTTAGES (37 lots)**

#### Location: Eastside Emerson Drive



### Little Lane Apartments (140 units)



### Lompa Apartments (360 units)



## SILVER CREST CONDOMINIUMS (51 lots)

Location: Northeast of the corner of Oak Street and Roland Street





# SILVER VIEW TOWNHOMES (34 LOTS)

Location: Northwest corner of Clearview

Drive and Silver