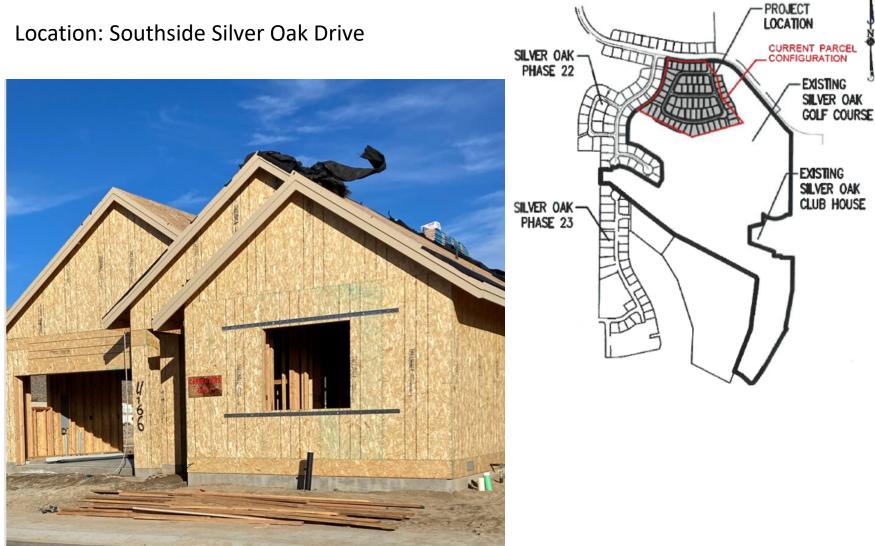

| 10                 | 0                 |
| • TOTAL                                       | 379               | 176                | 204                | 43                |

2022 is through March 31, 2022

# Where is the housing under construction?



# ARBOR VILLAS (147 attached SFR)

Location: Northside Little Lane





### CROSSCREEK by RYDER HOMES– PHASE 1 (189 lots)

Location: North of 5<sup>th</sup> Street







# JACKSON VILLAGE (41 lots)

Location: Northside Eagle Station Lane



# LITTLE LANE VILLAGE (149 lots)

#### Location: Northside Little Lane







### SCHULZ RANCH PH 4 (101 lots)

Location: Northside Race Track Road





### SCHULZ RANCH – PH 5 (29 lots)

#### Location: North of Rabe Way





# SILVER OAK Phase 23B (29 Lots)





# SILVER OAK Phase 24 (64 lots)



# Where is the site under construction in anticipation of building housing?



### Anderson Ranch (203 lots)



# CLEARVIEW RIDGE (73 lots)



# **EMERSON COTTAGES (37 lots)**

#### Location: Eastside Emerson Drive



### Little Lane Apartments (140 units)



### Lompa Apartments (360 units)



## SILVER CREST CONDOMINIUMS (51 lots)

Location: Northeast of the corner of Oak Street and Roland Street





# SILVER VIEW TOWNHOMES (34 LOTS)

Location: Northwest corner of Clearview

Drive and Silver Sage Drive