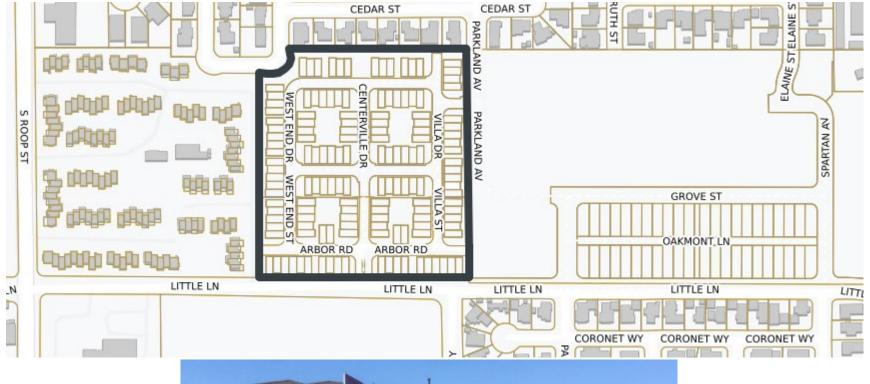

# ARBOR VILLAS (147 attached SFR)

Location: Northside Little Lane

#### Location: Northside Little Lane