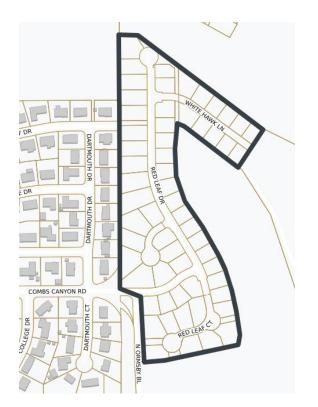

>  | 282               | 0                  | 10                 | 0                 |
| • TOTAL                                       | 379               | 176                | 204                | 43                |

2022 is through March 31, 2022

# Where is the housing under construction?



# ARBOR VILLAS (147 attached SFR)

Location: Northside Little Lane





### CROSSCREEK by RYDER HOMES– PHASE 1 (189 lots)

Location: North of 5<sup>th</sup> Street







# JACKSON VILLAGE (41 lots)

Location: Northside Eagle Station Lane



# LITTLE LANE VILLAGE (149 lots)

#### Location: Northside Little Lane







### SCHULZ RANCH PH 4 (101 lots)

Location: Northside Race Track Road





### SCHULZ RANCH – PH 5 (29 lots)

#### Location: North of Rabe Way





# SILVER OAK Phase 23B (29 Lots)





# SILVER OAK Phase 24 (64 lots)



# Where is the site under construction in anticipation of building housing?



### Anderson Ranch (203 lots)



# CLEARVIEW RIDGE (73 lots)



# **EMERSON COTTAGES (37 lots)**

#### Location: Eastside Emerson Drive



### Little Lane Apartments (140 units)



### Lompa Apartments (360 units)



## SILVER CREST CONDOMINIUMS (51 lots)

Location: Northeast of the corner of Oak Street and Roland Street





# SILVER VIEW TOWNHOMES (34 LOTS)

Location: Northwest corner of Clearview

Drive and Silver Sage Drive