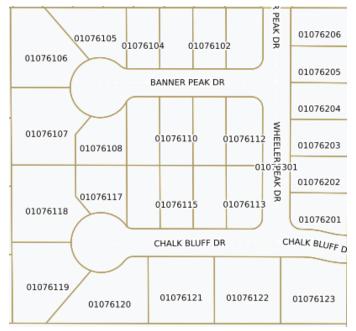

<li>Multi-Family Residential</li> </ul>  | 282               | 0                  | 10                 | 0                 |
| • TOTAL                                       | 379               | 176                | 204                | 43                |

2022 is through March 31, 2022

# Where is the housing under construction?



# ARBOR VILLAS (147 attached SFR)

Location: Northside Little Lane





### CROSSCREEK by RYDER HOMES– PHASE 1 (189 lots)

Location: North of 5<sup>th</sup> Street







# JACKSON VILLAGE (41 lots)

Location: Northside Eagle Station Lane



# LITTLE LANE VILLAGE (149 lots)

#### Location: Northside Little Lane







### SCHULZ RANCH PH 4 (101 lots)

Location: Northside Race Track Road





### SCHULZ RANCH – PH 5 (29 lots)

#### Location: North of Rabe Way





# SILVER OAK Phase 23B (29 Lots)





# SILVER OAK Phase 24 (64 lots)



# Where is the site under construction in anticipation of building housing?



### Anderson Ranch (203 lots)



# CLEARVIEW RIDGE (73 lots)



# **EMERSON COTTAGES (37 lots)**

#### Location: Eastside Emerson Drive



### Little Lane Apartments (140 units)



### Lompa Apartments (360 units)



## SILVER CREST CONDOMINIUMS (51 lots)

Location: Northeast of the corner of Oak Street and Roland Street





# SILVER VIEW TOWNHOMES (34 LOTS)

Location: Northwest corner of Clearview

Drive and Silver Sage Drive