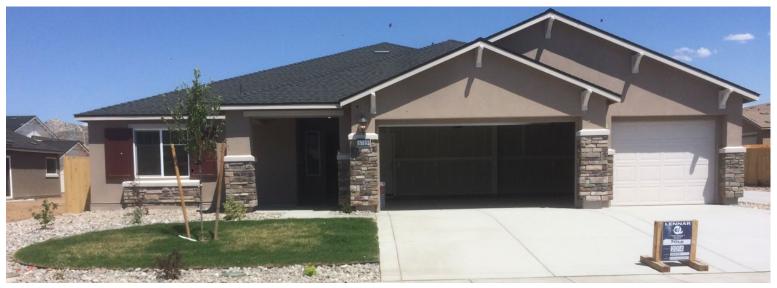

| 0                  | 2                  | 0                 |
| <ul> <li>Multi-Family Residential</li> </ul>  | 282               | 0                  | 10                 | 0                 |
| • TOTAL                                       | 379               | 176                | 204                | 43                |

2022 is through March 31, 2022

# Where is the housing under construction?



# ARBOR VILLAS (147 attached SFR)

Location: Northside Little Lane





### CROSSCREEK by RYDER HOMES– PHASE 1 (189 lots)

Location: North of 5<sup>th</sup> Street







# JACKSON VILLAGE (41 lots)

Location: Northside Eagle Station Lane



# LITTLE LANE VILLAGE (149 lots)

#### Location: Northside Little Lane







### SCHULZ RANCH PH 4 (101 lots)

Location: Northside Race Track Road





### SCHULZ RANCH – PH 5 (29 lots)

#### Location: North of Rabe Way





# SILVER OAK Phase 23B (29 Lots)





# SILVER OAK Phase 24 (64 lots)



# Where is the site under construction in anticipation of building housing?



### Anderson Ranch (203 lots)



# CLEARVIEW RIDGE (73 lots)



# **EMERSON COTTAGES (37 lots)**

#### Location: Eastside Emerson Drive



### Little Lane Apartments (140 units)



### Lompa Apartments (360 units)



## SILVER CREST CONDOMINIUMS (51 lots)

Location: Northeast of the corner of Oak Street and Roland Street





# SILVER VIEW TOWNHOMES (34 LOTS)

Location: Northwest corner of Clearview

Drive and Silver Sage Drive