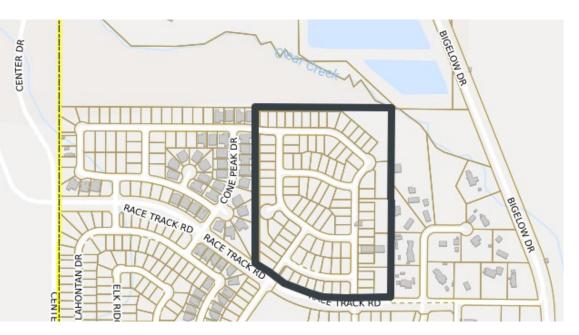

| 0                  | 2                  | 0                 |
| <ul> <li>Multi-Family Residential</li> </ul>  | 282               | 0                  | 10                 | 0                 |
| • TOTAL                                       | 379               | 176                | 204                | 43                |

2022 is through March 31, 2022

# Where is the housing under construction?



# ARBOR VILLAS (147 attached SFR)

Location: Northside Little Lane





### CROSSCREEK by RYDER HOMES– PHASE 1 (189 lots)

Location: North of 5<sup>th</sup> Street







# JACKSON VILLAGE (41 lots)

Location: Northside Eagle Station Lane



# LITTLE LANE VILLAGE (149 lots)

#### Location: Northside Little Lane







### SCHULZ RANCH PH 4 (101 lots)

Location: Northside Race Track Road





### SCHULZ RANCH – PH 5 (29 lots)

#### Location: North of Rabe Way





# SILVER OAK Phase 23B (29 Lots)





# SILVER OAK Phase 24 (64 lots)



# Where is the site under construction in anticipation of building housing?



### Anderson Ranch (203 lots)



# CLEARVIEW RIDGE (73 lots)



# **EMERSON COTTAGES (37 lots)**

#### Location: Eastside Emerson Drive



### Little Lane Apartments (140 units)



### Lompa Apartments (360 units)



## SILVER CREST CONDOMINIUMS (51 lots)

Location: Northeast of the corner of Oak Street and Roland Street





# SILVER VIEW TOWNHOMES (34 LOTS)

Location: Northwest corner of Clearview

Drive and Silver Sage Drive