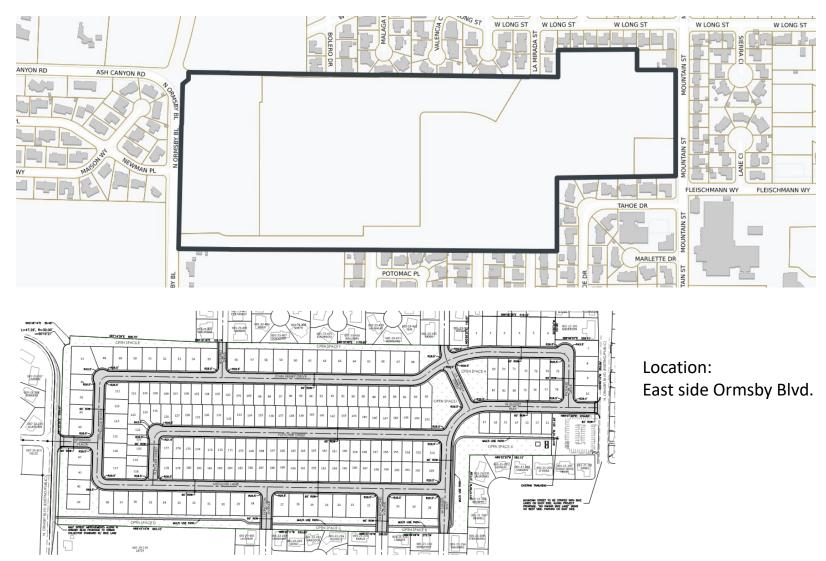

| 176                | 204                | 43                |

2022 is through March 31, 2022

# Where is the housing under construction?



# ARBOR VILLAS (147 attached SFR)

Location: Northside Little Lane





### CROSSCREEK by RYDER HOMES– PHASE 1 (189 lots)

Location: North of 5<sup>th</sup> Street







# JACKSON VILLAGE (41 lots)

Location: Northside Eagle Station Lane



# LITTLE LANE VILLAGE (149 lots)

#### Location: Northside Little Lane







### SCHULZ RANCH PH 4 (101 lots)

Location: Northside Race Track Road





### SCHULZ RANCH – PH 5 (29 lots)

#### Location: North of Rabe Way





# SILVER OAK Phase 23B (29 Lots)





# SILVER OAK Phase 24 (64 lots)



# Where is the site under construction in anticipation of building housing?



### Anderson Ranch (203 lots)



# CLEARVIEW RIDGE (73 lots)



# **EMERSON COTTAGES (37 lots)**

#### Location: Eastside Emerson Drive



### Little Lane Apartments (140 units)



### Lompa Apartments (360 units)



## SILVER CREST CONDOMINIUMS (51 lots)

Location: Northeast of the corner of Oak Street and Roland Street





# SILVER VIEW TOWNHOMES (34 LOTS)

Location: Northwest corner of Clearview

Drive and Silver Sage Drive