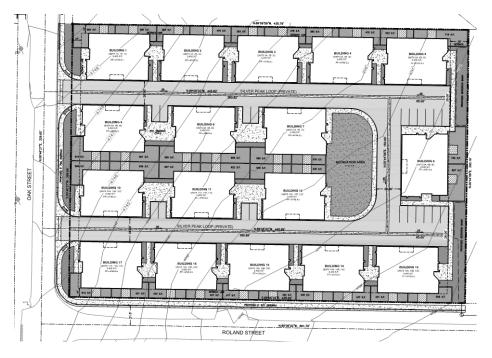

## SILVER CREST CONDOMINIUMS (51 lots)

Location: Northeast of the corner of Oak Street and Roland Street