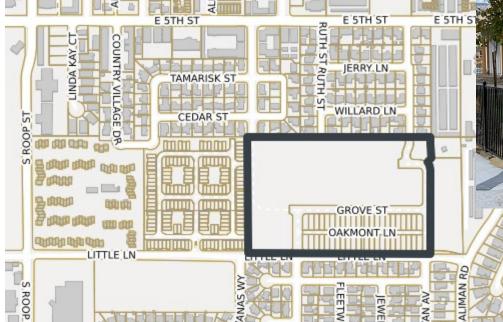

-------|
| • Duplex Units                                | 0                 | 0                  | 2                  | 0                 |
| <ul> <li>Multi-Family Residential</li> </ul>  | 282               | 0                  | 10                 | 0                 |
| • TOTAL                                       | 379               | 176                | 204                | 43                |

2022 is through March 31, 2022

# Where is the housing under construction?



# ARBOR VILLAS (147 attached SFR)

Location: Northside Little Lane





### CROSSCREEK by RYDER HOMES– PHASE 1 (189 lots)

Location: North of 5<sup>th</sup> Street







# JACKSON VILLAGE (41 lots)

Location: Northside Eagle Station Lane



# LITTLE LANE VILLAGE (149 lots)

#### Location: Northside Little Lane







### SCHULZ RANCH PH 4 (101 lots)

Location: Northside Race Track Road





### SCHULZ RANCH – PH 5 (29 lots)

#### Location: North of Rabe Way





# SILVER OAK Phase 23B (29 Lots)





# SILVER OAK Phase 24 (64 lots)



# Where is the site under construction in anticipation of building housing?



### Anderson Ranch (203 lots)



# CLEARVIEW RIDGE (73 lots)



# **EMERSON COTTAGES (37 lots)**

#### Location: Eastside Emerson Drive



### Little Lane Apartments (140 units)



### Lompa Apartments (360 units)



## SILVER CREST CONDOMINIUMS (51 lots)

Location: Northeast of the corner of Oak Street and Roland Street





# SILVER VIEW TOWNHOMES (34 LOTS)

Location: Northwest corner of Clearview

Drive and Silver Sage Drive